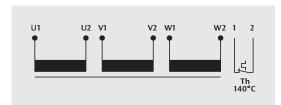

# Medium Voltage Reactors

### **FOR PFC SYSTEMS**





#### REACTOR SERIES FOR POWER FACTOR CORRECTION SYSTEMS

Reactors have the features of high linearity, high over-current capability and low losses. All the materials can be recycled and environment-protective. Vacuum impregnation by special resin material provides better insulation function, high voltage stress, low noise and long lifetime, as well as water-repellent. The number and position of air gaps are selected in order to minimize losses in magnetic core and windings. Limbs, yokes and air gaps are blocked by adhesives and pressing elements designed to reduce acoustic noise. The reactors are designed with natural air cooling.

#### Connection diagram



#### **Technical specifications**

| Norms                     | EN 60076-6, EN 61558, RoHS |
|---------------------------|----------------------------|
| Rated Voltage             | ≤ 10 KV                    |
| Rated frequency           | 50 Hz                      |
| Dielectric test           | 50 Hz 28KV, 60s            |
| Cooling method            | natural air                |
| Ambient temperature       | -25 to +45°c               |
| Elevation above sea level | ≤ 2000m a.s.l.             |
| Protection class          | IP00 indoor mounting       |
| Inductance tolerance      | -3 +3%                     |
| Blocking factor p%        | 5%-14%                     |

#### Typical connection





| Linearity                                        | Typical 1,75 x In