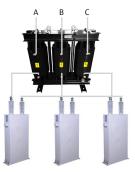

#### Typical connection

| Linearity                                        | Typical 1,75 x In                                                 |
|--------------------------------------------------|-------------------------------------------------------------------|
| Insulation class                                 | Н                                                                 |
| Maximum humidity                                 | 90%                                                               |
| Design method                                    | Single phase or three phase, dry type Iron core, multiple air gap |
| Winding material                                 | Copper / Aluminum                                                 |
| Terminals                                        | Copper bar                                                        |
| Other specifications are available upon request. |                                                                   |
| Optional                                         | Temperature switch Housings                                       |