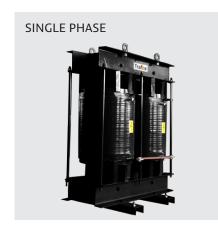

#### REACTOR SERIES FOR POWER FACTOR CORRECTION SYSTEMS

Reactors have the features of high linearity, high over-current capability and low losses. All the materials can be recycled and environment-protective. Vacuum impregnation by special resin material provides better insulation function, high voltage stress, low noise and long lifetime, as well as water-repellent. The number and position of air gaps are selected in order to minimize losses in magnetic core and windings. Limbs, yokes and air gaps are blocked by adhesives and pressing elements designed to reduce acoustic noise. The reactors are designed with natural air cooling.