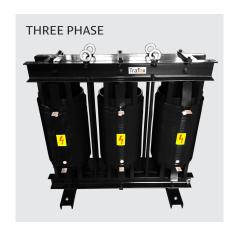

#### REACTOR SERIES FOR POWER FACTOR CORRECTION SYSTEMS

Reactors have the features of high linearity, high over-current capability and low losses. All the materials can be recycled and environment-protective. Vacuum impregnation by special resin material provides better insulation function, high voltage stress, low noise and long lifetime, as well as water-repellent. The number and position of air gaps are selected in order to minimize losses in magnetic core and windings. Limbs, yokes and air gaps are blocked by adhesives and pressing elements designed to reduce acoustic noise. The reactors are designed with natural air cooling.