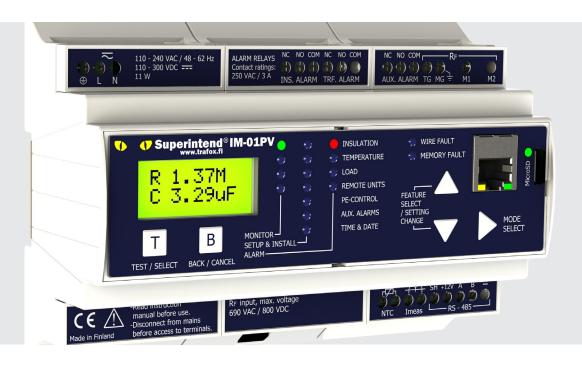

# Trafox Superintend®

IMD Insulation Monitoring System for Photovoltaic applications

## Line Insulation Monitoring System

#### **NEW! LINE INSULATION MONITORING SYSTEM FOR PV APPLICATIONS!**

- Immune against disturbances (clouds and frequency disturbances), FFT
- For voltages up to 1100 VDC
- Possibility to monitor current and temperature
- Remote monitoring and alarms over the Internet
- Quality and reliability from Finland

#### Other functions

| RS-485 serial connection for current loop transmitter         |                                            |  |
|---------------------------------------------------------------|--------------------------------------------|--|
| Modbus/TCP interface for remote monitoring and<br>controlling |                                            |  |
| Inverter/transformer<br>temperature monitoring                | -40+125 °C (with external NTC<br>or PT100) |  |
| Memory logging with microSD card slot                         |                                            |  |
| Easy and explanatory user<br>interface                        | LEDs and backlit LCD display               |  |
| Self-testing automatic                                        | Continuous                                 |  |
| Self-testing immediate                                        | With TEST button                           |  |