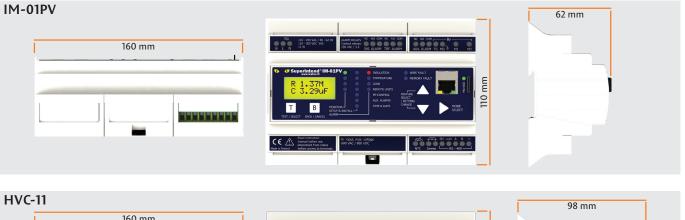

#### General

| Dimension (W x L x D) | 160 x 110 x 62 mm |
|-----------------------|-------------------|
| Case Material         | Plastic           |
| Mounting interface    | DIN rail clamp    |