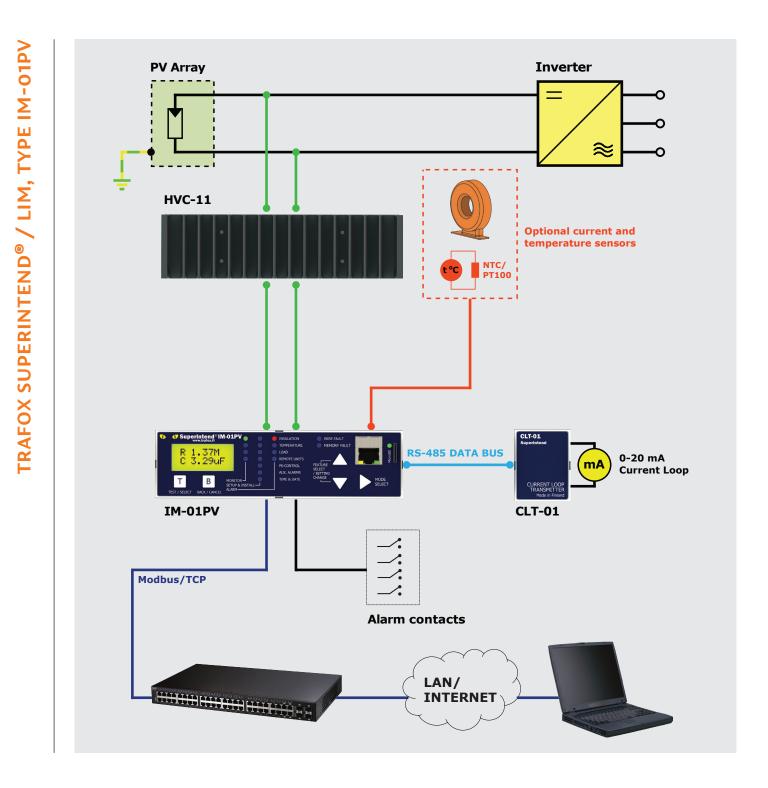

# Trafox Superintend®

IMD Insulation Monitoring System for Photovoltaic applications

## Line Insulation Monitoring System

#### Other functions

| RS-485 serial connection for current loop transmitter         |                                            |  |
|---------------------------------------------------------------|--------------------------------------------|--|
| Modbus/TCP interface for remote monitoring and<br>controlling |                                            |  |
| Inverter/transformer<br>temperature monitoring                | -40+125 °C (with external NTC<br>or PT100) |  |
| Memory logging with microSD card slot                         |                                            |  |
| Easy and explanatory user<br>interface                        | LEDs and backlit LCD display               |  |
| Self-testing automatic                                        | Continuous                                 |  |
| Self-testing immediate                                        | With TEST button                           |  |