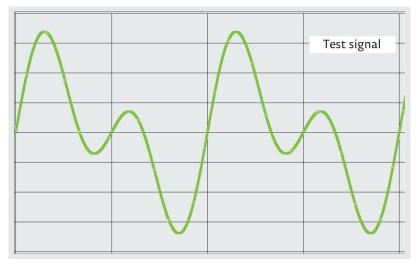

- Test signal adapted to the PV system parameters, observing also possible disturbances
- Test signal based on two sinusoidal waves of different frequencies

- Measured test current FFT analyzed and  $C_{insulation}$
- and R<sub>insulation</sub> calculated Improved immunity against disturbances of MPPT, clouds and shadows
- Fast and accurate measurements on wide range