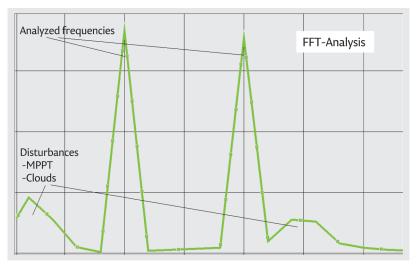

#### **NEW! LINE INSULATION MONITORING SYSTEM FOR PV APPLICATIONS!**

- Immune against disturbances (clouds and frequency disturbances), FFT
- For voltages up to 1100 VDC
- Possibility to monitor current and temperature
- Remote monitoring and alarms over the Internet
- Quality and reliability from Finland

- Test signal adapted to the PV system parameters, observing also possible disturbances
- Test signal based on two sinusoidal waves of different frequencies

- Measured test current FFT analyzed and  $C_{insulation}$
- and R<sub>insulation</sub> calculated Improved immunity against disturbances of MPPT, clouds and shadows
- Fast and accurate measurements on wide range